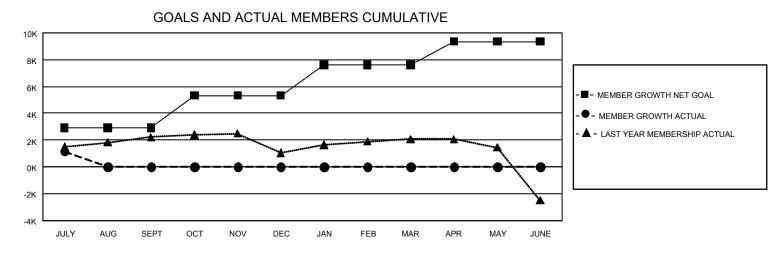

## GAT MONTHLY MEMBERSHIP PROGRESS REPORT

GMT Constitutional Area 5 - K, Group K

REPORT DOES NOT INCLUDE CLUBS IN UNDISTRICTED AREAS.

| Clubs                 |               |           |               | Members               |                           |                         |                                                    |
|-----------------------|---------------|-----------|---------------|-----------------------|---------------------------|-------------------------|----------------------------------------------------|
| RESULTS FOR 2023-2024 |               |           |               | RESULTS FOR 2023-2024 |                           |                         |                                                    |
| QUARTER               | NEW CLUB GOAL | NEW CLUBS | DROPPED CLUBS | QUARTER               | MEMBER GROWTH NET<br>GOAL | MEMBER GROWTH<br>ACTUAL | DROPPED MEMBERS<br>ACTUAL (including<br>transfers) |
| JULY/AUG/SEPT         | 183           | 0         | 5             | JULY/AUG/SEF          | РТ 2925                   | 2,497                   | 1,249                                              |
| OCT/NOV/DEC           | 174           | 0         | 0             | OCT/NOV/DEC           | 2400                      | 0                       | 0                                                  |
| JAN/FEB/MAR           | 201           | 0         | 0             | JAN/FEB/MAR           | 2293                      | 0                       | 0                                                  |
| APR/MAY/JUNE          | 120           | 0         | 0             | APR/MAY/JUNI          | E 1738                    | 0                       | 0                                                  |