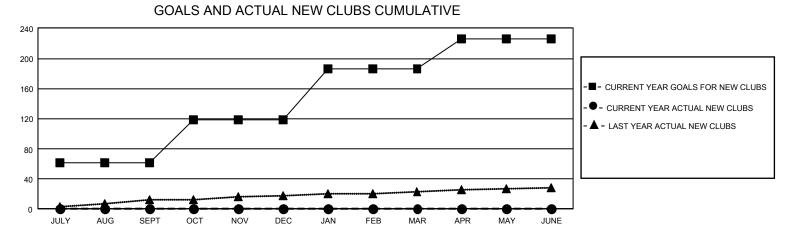

## GAT MONTHLY MEMBERSHIP PROGRESS REPORT

GMT Constitutional Area 5 - K, Group K

REPORT DOES NOT INCLUDE CLUBS IN UNDISTRICTED AREAS.

| Clubs                 |               |           |               | Members               |                           |                         |                                                    |
|-----------------------|---------------|-----------|---------------|-----------------------|---------------------------|-------------------------|----------------------------------------------------|
| RESULTS FOR 2023-2024 |               |           |               | RESULTS FOR 2023-2024 |                           |                         |                                                    |
| QUARTER               | NEW CLUB GOAL | NEW CLUBS | DROPPED CLUBS | QUARTER               | MEMBER GROWTH NET<br>GOAL | MEMBER GROWTH<br>ACTUAL | DROPPED MEMBERS<br>ACTUAL (including<br>transfers) |
| JULY/AUG/SEPT         | 183           | 0         | 5             | JULY/AUG/SEF          | РТ 2925                   | 2,497                   | 1,249                                              |
| OCT/NOV/DEC           | 174           | 0         | 0             | OCT/NOV/DEC           | 2400                      | 0                       | 0                                                  |
| JAN/FEB/MAR           | 201           | 0         | 0             | JAN/FEB/MAR           | 2293                      | 0                       | 0                                                  |
| APR/MAY/JUNE          | 120           | 0         | 0             | APR/MAY/JUNI          | E 1738                    | 0                       | 0                                                  |